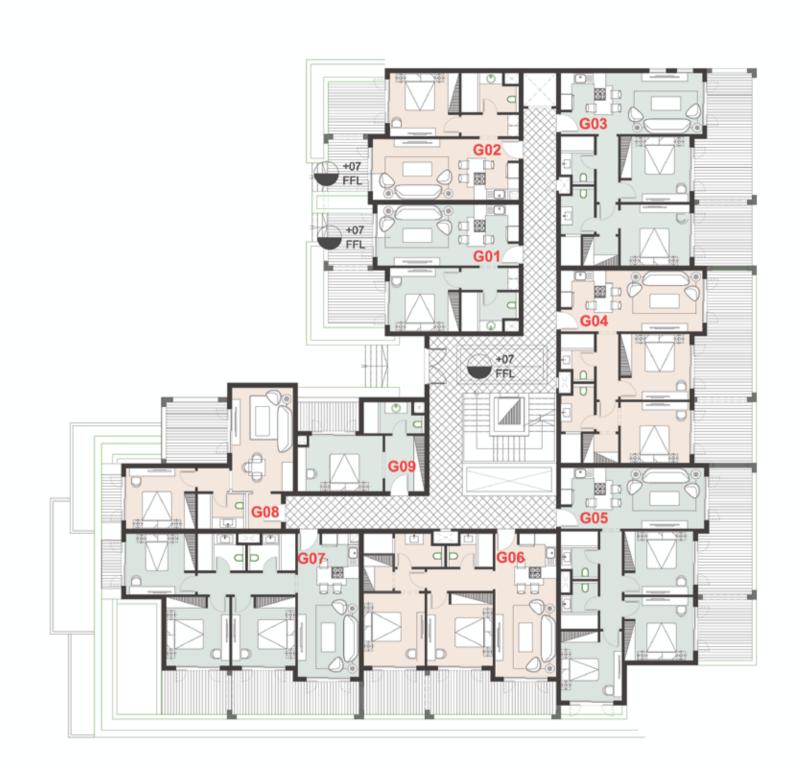

ty of Sahl Hasheesh is intertwined with the residential community of Bay Village... Old Town Beach Living.





# DESIGN

Bay Village was designed with the concept of community living. In particular, the proper term for this specific architectural project is Vernacular, meaning domestic and functional living. The quaint apartment compound is all about integrating people from different walks of life under one umbrella, in the middle of Sahl Hasheeshs Old Town. Bay Villages individual charming architecture and character, in combination with the Old Towns quaintness is the perfect recipe for community.







# MASTER PLAN

Bay Village is located in the heart of Sahl Hasheesh resort destination, in the Old Town area. All the amenities you need and the beach are all a 1 minute walk away.







# BLOCK-01 Ground Floor



#### BLOCK-01 First Floor



#### BLOCK-01 Second Floor



ENTRY

### STUDIO

| BL 01        | F 09   |
|--------------|--------|
| TYPE         | STUDIO |
| UNIT AREA    | GROSS  |
| OPEN TERRACE | YES    |

| CONTRACT<br>AREA | 50.00M2 |
|------------------|---------|
|                  | 50.00M2 |

| SPACE    | AREA (M2) |
|----------|-----------|
| LOBBY    | 6.85      |
| BEDROOM  | 14.00     |
| BATHROOM | 5.40      |



### 1 BEDROOM

| BL 01                   | S 05      |
|-------------------------|-----------|
| TYPE                    | 1 BEDROOM |
| UNIT AREA               | 71.00 M2  |
| TOTAL                   | 71.00 M2  |
| OPEN TERRACE            | 27.00M 2  |
| TOTAL + OPEN<br>TERRACE | 84.50M2   |

| SPACE               | AREA (M2) |
|-------