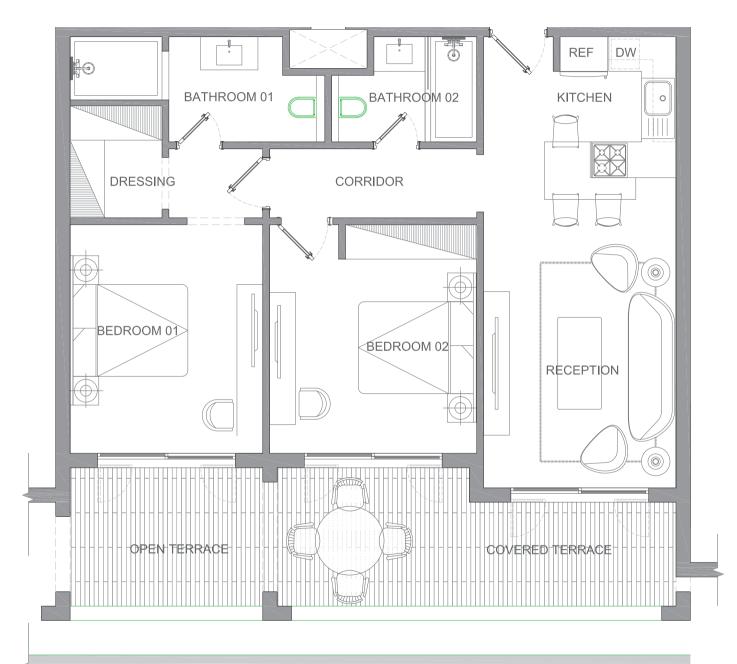

### S BEDROOM

| BL 01           | G 06      |
|-----------------|-----------|
| TYPE            | 2 BEDROOM |
| UNIT AREA       | GROSS     |
| COVERED TERRACE | YES       |
| OPEN TERRACE    | YES       |

| CONTRACT<br>AREA | 120.00M2 |
|------------------|----------|
|------------------|----------|

| SPACE               | AREA (M2) |
|---------------------|-----------|
| RECEPTION & KITCHEN | 26.50     |
| CORRIDOR            | 4.55      |
| BEDROOM 01          | 15.45     |
| DRESSING            | 3.25      |
| BEDROOM 02          | 14.40     |
| BATHROOM 01         | 6.45      |
| BATHROOM 02         | 4.25      |