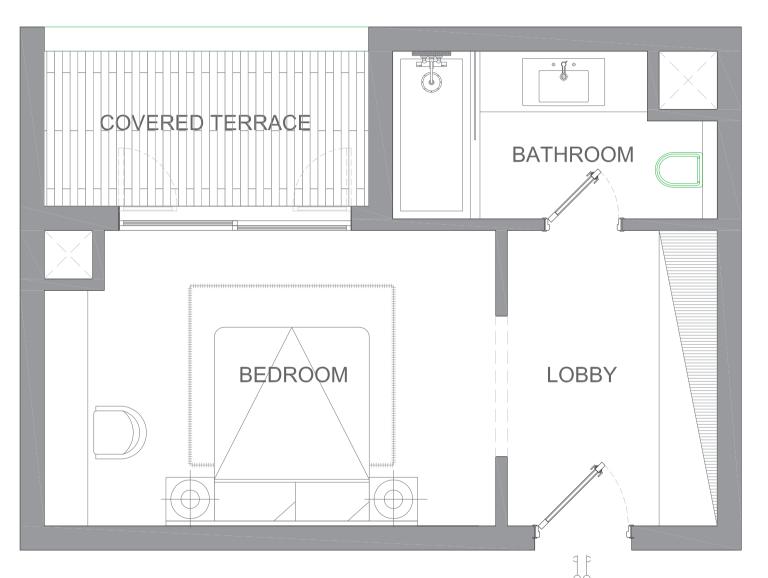

### STUDIO

| BL 01        | F 09   |
|--------------|--------|
| TYPE         | STUDIO |
| UNIT AREA    | GROSS  |
| OPEN TERRACE | YES    |

| CONTRACT<br>AREA | 50.00M2 |
|------------------|---------|
|                  | 50.00M2 |

| SPACE    | AREA (M2) |
|----------|-----------|
| LOBBY    | 6.85      |
| BEDROOM  | 14.00     |
| BATHROOM | 5.40      |