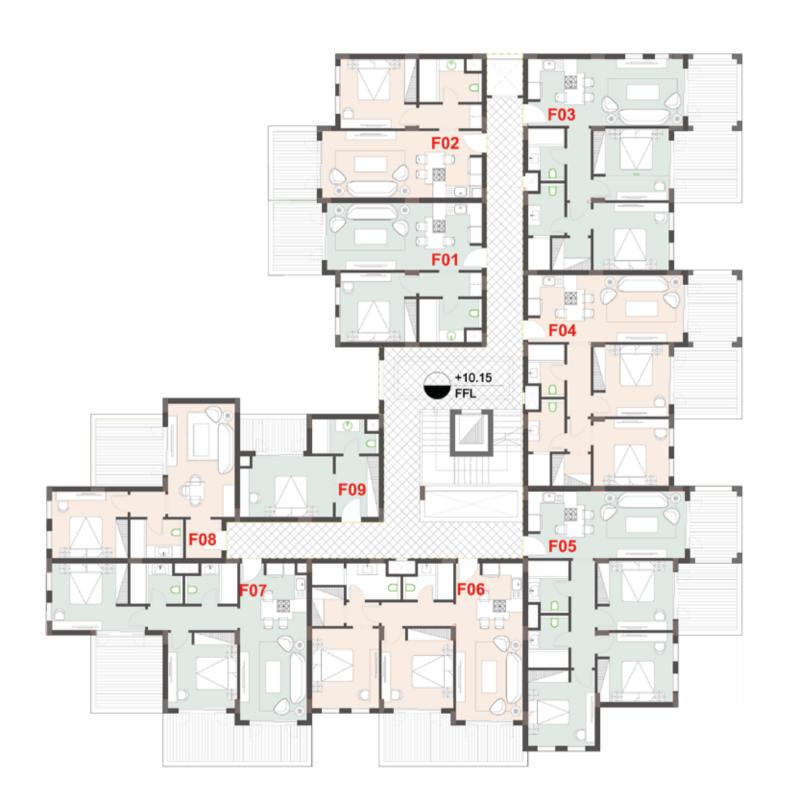

rtwined with the residential community of Bay Village... Old Town Beach Living.





# DESIGN

Bay Village was designed with the concept of community living. In particular, the proper term for this specific architectural project is Vernacular, meaning domestic and functional living. The quaint apartment compound is all about integrating people from different walks of life under one umbrella, in the middle of Sahl Hasheeshs Old Town. Bay Villages individual charming architecture and character, in combination with the Old Towns quaintness is the perfect recipe for community.







# MASTER PLAN

Bay Village is located in the heart of Sahl Hasheesh resort destination, in the Old Town area. All the amenities you need and the beach are all a 1 minute walk away.







# BLOCK-01 Ground Floor



#### BLOCK-01 First Floor



#### BLOCK-01 Second Floor



ENTRY

### STUDIO

| BL 01        | F 09   |
|--------------|--------|
| TYPE         | STUDIO |
| UNIT AREA    | GROSS  |
| OPEN TERRACE | YES    |

| CONTRACT<br>AREA | 50.00M2 |
|------------------|---------|
|                  | 50.00M2 |

| SPACE    | AREA (M2) |
|----------|-----------|
| LOBBY    | 6.85      |
| BEDROOM  | 14.00     |
| BATHROOM | 5.40      |



### 1 BEDROOM

| BL 01                   | S 05      |
|-------------------------|-----------|
| TYPE                    | 1 BEDROOM |
| UNIT AREA               | 71.00 M2  |
| TOTAL                   | 71.00 M2  |
| OPEN TERRACE            | 27.00M 2  |
| TOTAL + OPEN<br>TERRACE | 84.50M2   |

| SPACE               | AREA (M2) |
|---------------------|-----------|