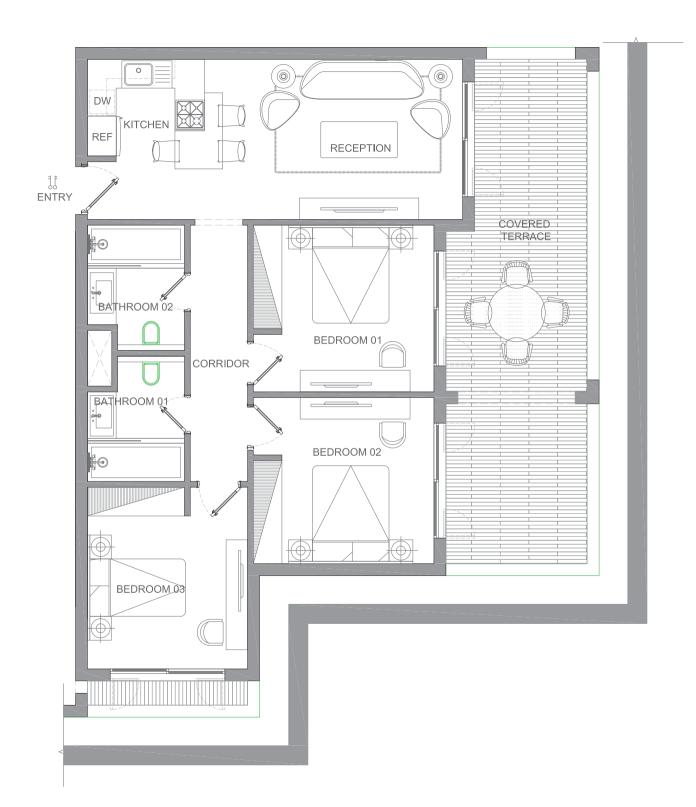

### 3 BEDROOM

| BL 01           | G 05      |
|-----------------|-----------|
| TYPE            | 3 BEDROOM |
| UNIT AREA       | GROSS     |
| COVERED TERRACE | YES       |
| OPEN TERRACE    | YES       |

| CONTRACT<br>AREA | 135.00M2 |
|------------------|----------|
|------------------|----------|

| SPACE               | AREA (M2) |
|---------------------|-----------|
| RECEPTION & KITCHEN | 26.10     |
| CORRIDOR            | 6.95      |
| BEDROOM 01          | 13.10     |
| BEDROOM 02          | 13.05     |
| BEDROOM 03          | 12.00     |
| BATHROOM 01         | 4.85      |
| BATHROOM 02         | 5.00      |