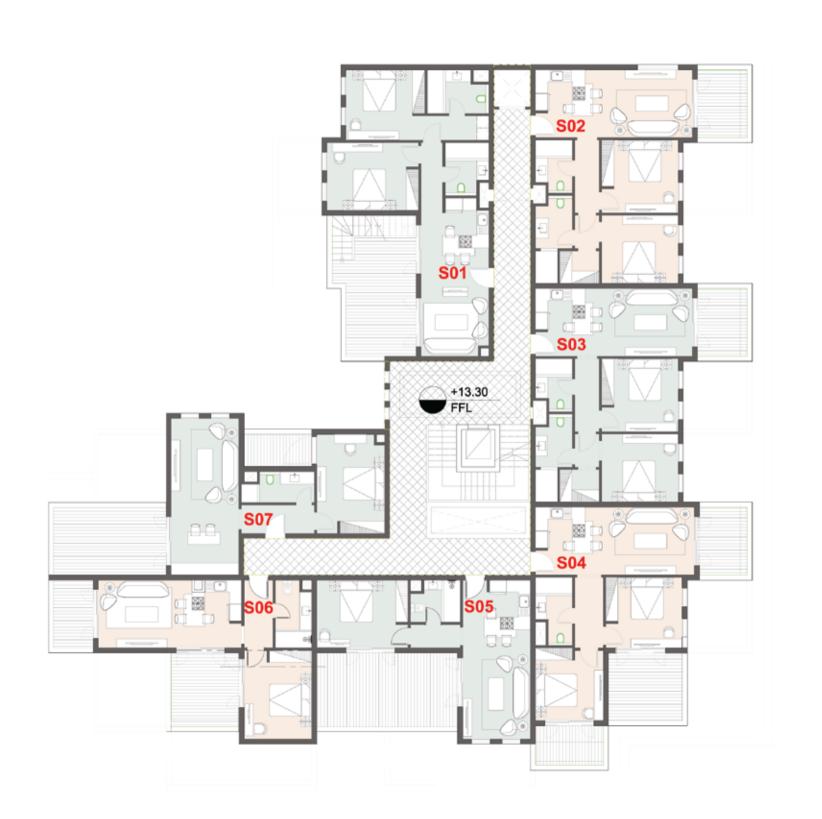

community of Bay Village... Old Town Beach Living.





# DESIGN

Bay Village was designed with the concept of community living. In particular, the proper term for this specific architectural project is Vernacular, meaning domestic and functional living. The quaint apartment compound is all about integrating people from different walks of life under one umbrella, in the middle of Sahl Hasheeshs Old Town. Bay Villages individual charming architecture and character, in combination with the Old Towns quaintness is the perfect recipe for community.







# MASTER PLAN

Bay Village is located in the heart of Sahl Hasheesh resort destination, in the Old Town area. All the amenities you need and the beach are all a 1 minute walk away.







# BLOCK-01 Ground Floor



#### BLOCK-01 First Floor



#### BLOCK-01 Second Floor



ENTRY

### STUDIO

| BL 01        | F 09   |
|--------------|--------|
| TYPE         | STUDIO |
| UNIT AREA    | GROSS  |
| OPEN TERRACE | YES    |

| CONTRACT<br>AREA | 50.00M2 |
|------------------|---------|
|                  | 50.00M2 |

| SPACE    | AREA (M2) |
|----------|-----------|
| LOBBY    | 6.85      |
| BEDROOM  | 14.00     |
| BATHROOM | 5.40      |



### 1 BEDROOM

| BL 01                   | S 05      |
|-------------------------|-----------|
| TYPE                    | 1 BEDROOM |
| UNIT AREA               | 71.00 M2  |
| TOTAL                   | 71.00 M2  |
| OPEN TERRACE            | 27.00M 2  |
| TOTAL + OPEN<br>TERRACE | 84.50M2   |

| SPACE               | AREA (M2) |
|---------------------|-----------|
| RECEPTION & KITCHEN | 26.3