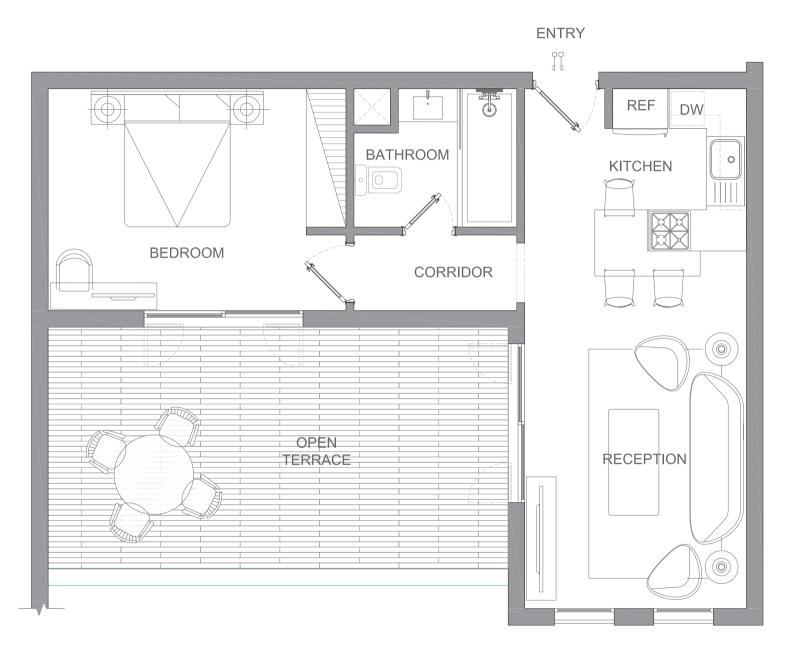

### 1 BEDROOM

| BL 01                   | S 05      |
|-------------------------|-----------|
| TYPE                    | 1 BEDROOM |
| UNIT AREA               | 71.00 M2  |
| TOTAL                   | 71.00 M2  |
| OPEN TERRACE            | 27.00M 2  |
| TOTAL + OPEN<br>TERRACE | 84.50M2   |

| SPACE               | AREA (M2) |
|---------------------|-----------|
| RECEPTION & KITCHEN | 26.30 M2  |
| CORRIDOR            | 3.10 M2   |
| BEDROOM 01          | 15.10 M2  |
| BATHROOM 01         | 4.70 M2   |
| OPEN TERRACE        | 27.00     |