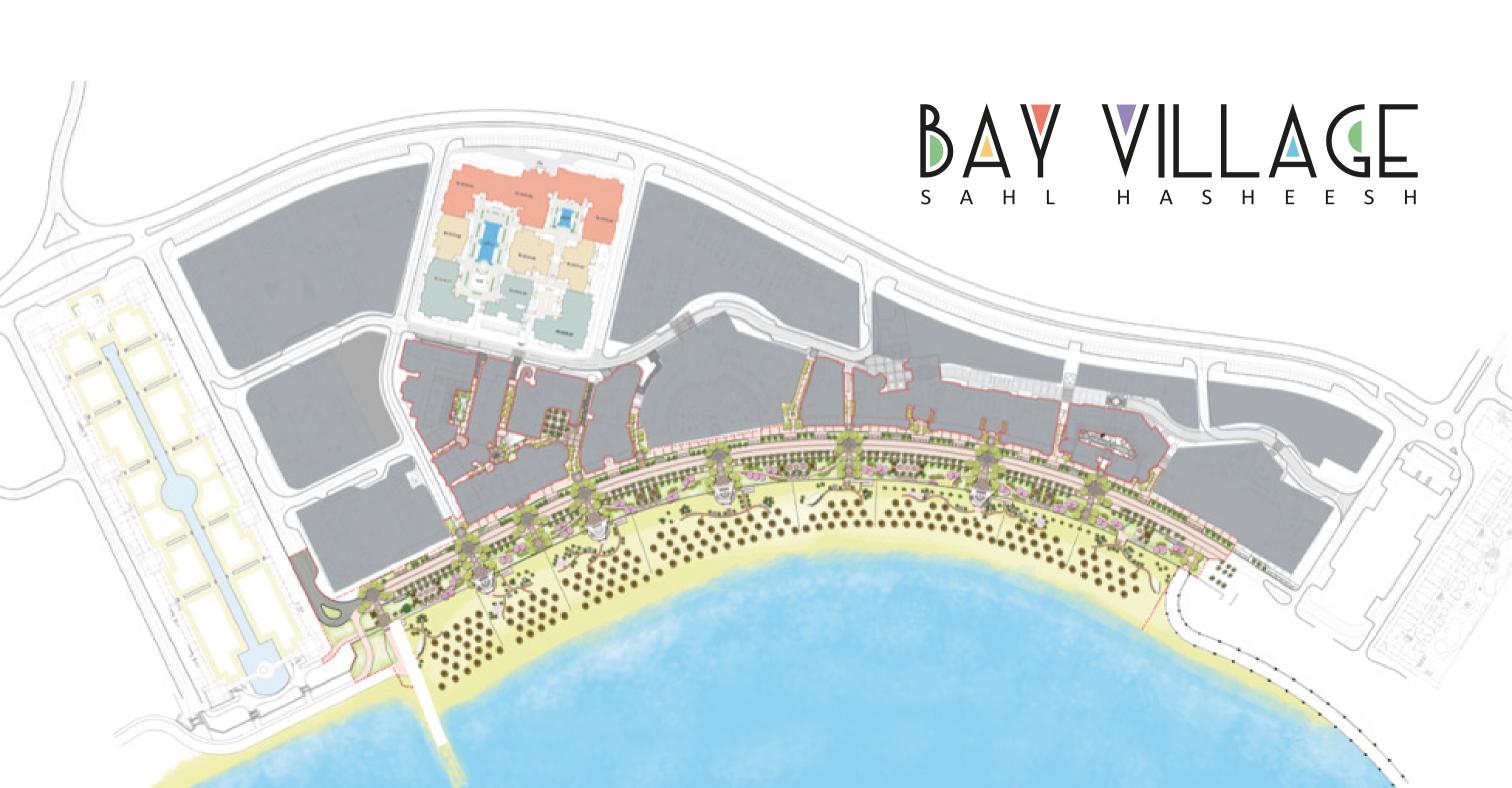

# MASTER PLAN

Bay Village is located in the heart of Sahl Hasheesh resort destination, in the Old Town area. All the amenities you need and the beach are all a 1 minute walk away.